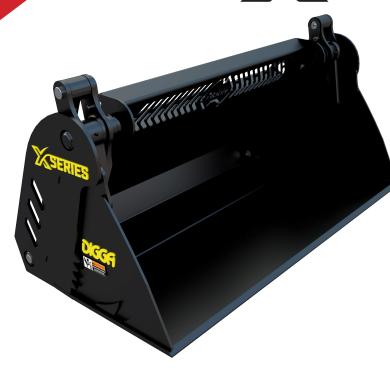

## **Machine Suitability:**

Mini Loaders and Micro Skid Steer Loaders

Australian designed and manufactured using only the highest quality components and materials. The new Digga X-Series Mini 4 in 1 Bucket range benefits from 20 years of market feedback and bucket manufacturing experience to give you the best mini bucket on the market.

## **Features Include:**

- Grabbing teeth profiled on both front/rear overlap for greater grip of logs or other debris
- · Heavy duty 12mm hardened steel floor
- 1 piece fully welded heavy duty grille/hungry board
- Clear visibility of bucket edges
- Bucket level indicator which runs parallel with the floor allows operators to easily gauge when the floor is level
- Cleaning slots allow for easy removal of built-up material around the cylinders
- Tie down points
- Australian Made Quality
- Optional reversible bolt-on cutting edges for all 3 edges of the Mini 4 in 1 bucket
- Optional chisel and tiger teeth available with pin on design