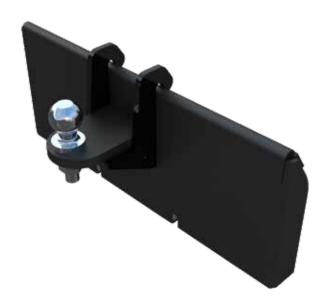

## MINI TOW HITCH

The Digga Mini Tow Hitch moves your trailers about with ease.

## **Features:**

- Use your loader to manoeuvre caravans, trailers and boat trailers.
- · Allows zero turning radius for most trailers.
- · Requires Mini Multi Tool Bar Attachment.

## Ideal Use:

Move caravans, trailers and boat trailers.