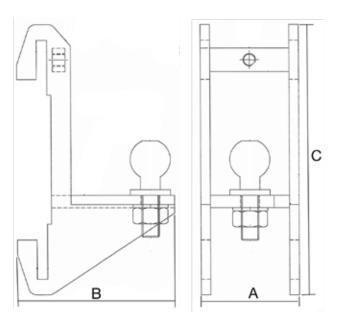

## Machine Suitability: Mini Loaders and Small Skid Steers.

| Specification:     | Mini Tow Hitch |
|--------------------|----------------|
| Weight:            | 39kgs          |
| A Width (overall)  | 124mm          |
| B Length (Overall) | 200mm          |
| C Length (Overall) | 345mm          |
| Tow Ball Diameter  | 50mm - 58mm    |
| Lifting Capacity   | 250kgs         |