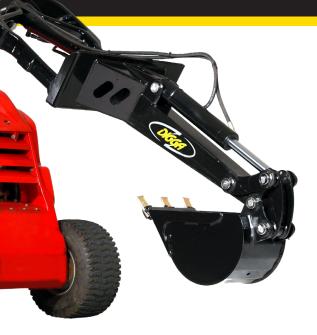

### **MINI SKID HOE**

The Digga Mini Skid Hoe is perfect for digging trenches and footings up to 1269mm deep with a large bucket range suiting most mini machines and small skid steers.

#### Features:

- Dig Trenches up to 1269mm deep.
- Bucket curl feature.
- Standard with 300mm (12") bucket.
- Fits most major mini loader brands.
- Unique yoke design ensures maximum open of the cylinder providing full reach and optimising clean out of bucket.
- Manual side shift frame for off centre digging available for small skid steers. Stand on machines frame is fixed.

#### **Machine Suitability:**

Mini Loaders, Mini Machines and small skid steers

| Specification:    |        |
|-------------------|--------|
| Reach (A)         | 1319mm |
| Width (B)         | 613mm  |
| Digging Depth (C) | 1269mm |
| Weight            | 70kgs  |