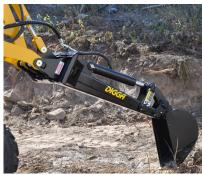

### **MINI SKID HOE**

The Digga Mini Skid Hoe is perfect for digging trenches and footings up to 1269mm deep with a large bucket range suiting most mini machines and small skid steers.

#### Features:

- Dig Trenches up to 1269mm deep.
- Bucket curl feature.
- Standard with 300mm (12") bucket.
- Fits most major mini loader brands.
- Unique yoke design ensures maximum open of the cylinder providing full reach and optimising clean out of bucket.
- Manual side shift frame for off centre digging available for small skid steers. Stand on machines frame is fixed.