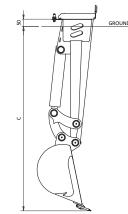

#### Features:

- Dig Trenches up to 1269mm deep.
- Bucket curl feature.
- Standard with 300mm (12") bucket.
- Fits most major mini loader brands.
- Unique yoke design ensures maximum open of the cylinder providing full reach and optimising clean out of bucket.
- Manual side shift frame for off centre digging available for small skid steers. Stand on machines frame is fixed.

#### **Machine Suitability:**

Mini Loaders, Mini Machines and small skid steers

| Specification:    |        |
|-------------------|--------|
| Reach (A)         | 1319mm |
| Width (B)         | 613mm  |
| Digging Depth (C) | 1269mm |
| Weight            | 70kgs  |