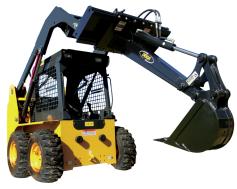

### **MINI SKID HOE**

The Digga Mini Skid Hoe is perfect for digging trenches and footings up to 1269mm deep with a large bucket range suiting most mini machines and small skid steers.

#### **Machine Suitability:**

Mini Loaders, Mini Machines and small skid steers

| Specification:    |        |
|-------------------|--------|
| Reach (A)         | 1319mm |
| Width (B)         | 613mm  |
| Digging Depth (C) | 1269mm |
| Weight            | 70kgs  |