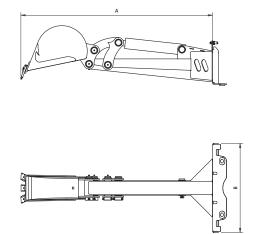

#### Features:

- Dig Trenches up to 1269mm deep.
- Bucket curl feature.
- Standard with 300mm (12") bucket.
- Fits most major mini loader brands.
- Unique yoke design ensures maximum open of the cylinder providing full reach and optimising clean out of bucket.
- Manual side shift frame for off centre digging available for small skid steers. Stand on machines frame is fixed.

#### **Machine Suitability:**

Mini Loaders, Mini Machines and small skid steers

| Specification:    |        |
|-------------------|--------|
| Reach (A)         | 1319mm |
| Width (B)         | 613mm  |
| Digging Depth (C) | 1269mm |
| Weight            | 70kgs  |