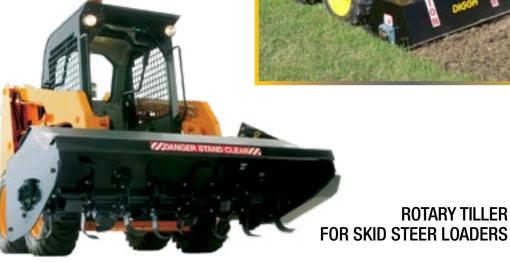

turns the toughest ground into workable soil. The Mini Tiller is suited for most mini loader machines and is quality-made in Australia.

## **FEATURES**

- 1210mm overall width with 980mm cutting width.
- Front end is designed to level out uneven ground and touch ups.
- Replaceable blades allow for effective cultivation of up to 130mm deep.
- Chain drive allows the motor to be mounted high out of the soil.

| SPECIFICATIONS       |         |
|----------------------|---------|
| Width (Overall)      | 1210mm  |
| Max Tilling Width    | 980mm   |
| Length (Overall)     | 693mm   |
| Height (Overall)     | 480mm   |
| Max Tilling Depth    | 130mm   |
| Max Pressure (BAR)   | 240     |
| Rec Flow Range (LPM) | 32 - 60 |
| Weight               | 161kg   |
| Number of Blades     | 16      |





ROTARY TILLER ALSO
STEER LOADERS AVAILABLE