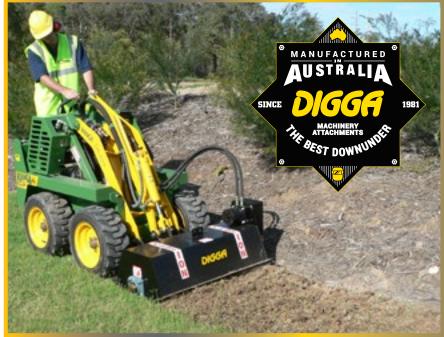

## **ROTARY TILLER FOR MINI LOADERS**

The Digga Mini Tiller is the ideal attachment for ground preparation prior to turfing, planting and seeding. It turns the toughest ground into workable soil. The Mini Tiller is suited for most mini loader machines and is quality-made in Australia.

## **FEATURES**

- 1210mm overall width with 980mm cutting width.
- Front end is designed to level out uneven ground and touch ups.
- Replaceable blades allow for effective cultivation of up to 130mm deep.
- Chain drive allows the motor to be mounted high out of the soil.

| SPECIFICATIONS       |         |
|----------------------|---------|
| Width (Overall)      | 1210mm  |
| Max Tilling Width    | 980mm   |
| Length (Overall)     | 693mm   |
| Height (Overall)     | 480mm   |
| Max Tilling Depth    | 130mm   |
| Max Pressure (BAR)   | 240     |
| Rec Flow Range (LPM) | 32 - 60 |
| Weight               | 161kg   |
| Number of Blades     | 16      |