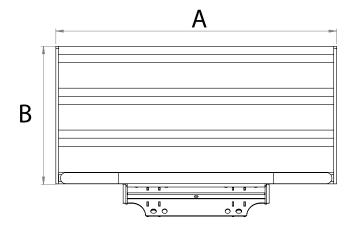

## **Machine Suitability:**

Mini Machines, Mini Loaders and small skid steer loaders.

| SPECIFICATIONS   |        |
|------------------|--------|
| Width (Overall)  | 1225mm |
| Length (Overall) | 720mm  |
| Height (Overall) | 398mm  |
| Weight           | 46kgs  |