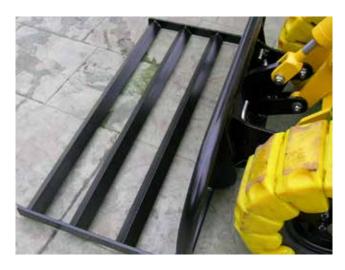

**CARRYALL LEVELLER FOR MINI LOADERS** 

Digga Mini Carryall Leveller is perfect for carrying around bulky items and levelling a variety of surfaces.

## Ideal Use:

Transporting bulky items such as paving tiles, cement bags etc in addition to be able to be used as a leveller on soils and bedding sands for pavers.