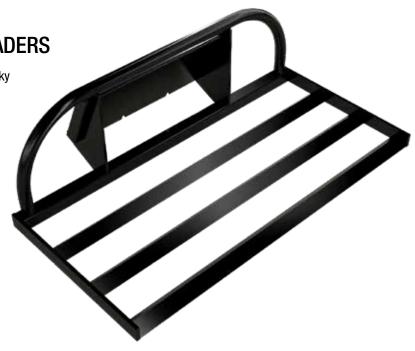

**CARRYALL LEVELLER FOR MINI LOADERS** 

Digga Mini Carryall Leveller is perfect for carrying around bulky items and levelling a variety of surfaces.

## **Features:**

- 1225mm wide.
- · Easy pickup design.
- Suitable for spreadable/levelling soils.

## **Machine Suitability:**

Mini Machines, Mini Loaders and small skid steer loaders.

| SPECIFICATIONS   |        |
|------------------|--------|
| Width (Overall)  | 1225mm |
| Length (Overall) | 720mm  |
| Height (Overall) | 398mm  |
| Weight           | 46kgs  |