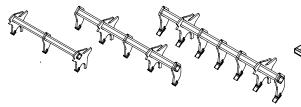

## Features - Kwik Rips:

- Easy 4-in-1 Bucket pick-up design
- 3, 5 or 7 Tyne configurations
- Suitable for ripping soils

## Machine Suitability: Skid Steer Loaders

Mini Ripper also available

Mini Carryall Leveller also available

| <b>Kwik Rips Specifications</b> |                     |
|---------------------------------|---------------------|
| Code                            | Size                |
| KR - 000003                     | 3 Tynes with TS-C-1 |
| KR - 000004                     | 5 Tynes with TS-C-1 |
| KR - 000005                     | 3 Tynes with TS-C-3 |
| KR - 000006                     | 5 Tynes with TS-C-3 |
| KR- 000024                      | 7 Tynes with TS-C-1 |
| KR- 000025                      | 7 Tynes with TS-C-3 |