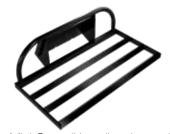

## Features - Spreada Bars: • Easy 4-in-1 Bucket pick-up design

- Suitable for spreading / leveling soils
- Available in various lengths and widths
- Reinforced pick-up, side plates, and grille

| Spreada Bar Specifications |                           |
|----------------------------|---------------------------|
| Code                       | Size                      |
| SB-000022                  | 2100mm wide x 1300mm deep |
| SB-000043                  | 1200mm wide x 1000mm deep |
| SB-000037                  | 1500mm wide x 1200mm deep |
| SB-000024                  | 2100mm wide x 1800mm deep |
| SB-000025                  | 2000mm wide x 2000mm deep |
| SB-000045                  | 2800mm wide x 1800mm deep |
| SB-000068                  | 1800mm wide x 1800mm deep |