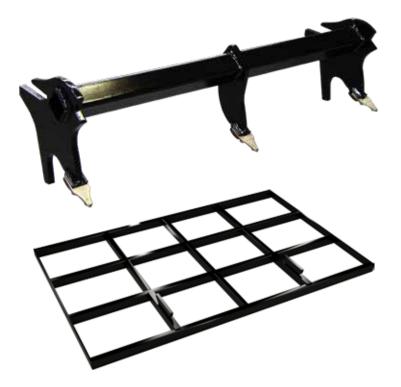

Kwik Rips and Spreada Bars are versatile inexpensive accessories for your 4 in 1 Bucket

## Features - Kwik Rips:

- Easy 4-in-1 Bucket pick-up design
- 3, 5 or 7 Tyne configurations
- Suitable for ripping soils

## Features - Spreada Bars: • Easy 4-in-1 Bucket pick-up design

- Suitable for spreading / leveling soils
- Available in various lengths and widths
- Reinforced pick-up, side plates, and grille

## Ideal use:

· Landscaping, Earthmoving, Road Works, and more