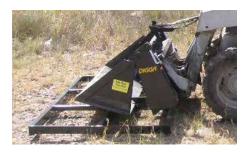

## Features - Spreada Bars: • Easy 4-in-1 Bucket pick-up design

- Suitable for spreading / leveling soils
- Available in various lengths and widths
- Reinforced pick-up, side plates, and grille

## Ideal use:

· Landscaping, Earthmoving, Road Works, and more