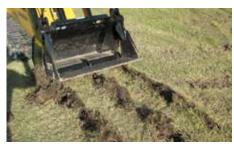

## Features - Kwik Rips:

- Easy 4-in-1 Bucket pick-up design
- 3, 5 or 7 Tyne configurations
- Suitable for ripping soils

## Ideal use:

· Landscaping, Earthmoving, Road Works, and more