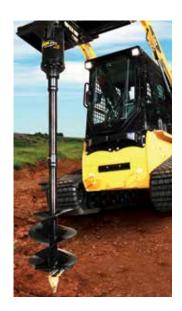

## AUGER EXTENSIONS - X04 TO SUIT MACHINES UP TO 5 TONNE

Digga's drilling extension range is the ultimate in quality and cost effectiveness. Manufactured inhouse by Digga, using only the highest grade materials and strictest quality control. The XO4 range of extensions is suited for machines up to 5 tonne.