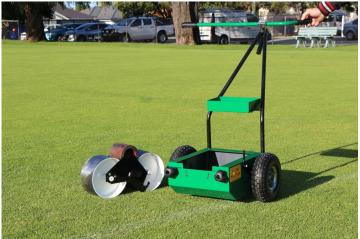

## **LM1000 Transfer Line Marker**

The all new MowMaster LM1000 Line
Marker is a unique concept which
Incorporates a specially designed
cassette system that allows you to
Interchange rollers to suite up to 5
different line widths in the one machine.

50, 75, 100, 120, 150mm available widths

Very well balanced and good down pressure on the front wheel so manoeuvring and leaving a good clear line is easy.

Cassette can change in and out in less than 15 seconds.