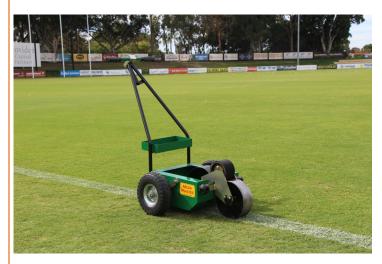

## **LM1000 Transfer Line Marker**

The all new MowMaster LM1000 Line
Marker is a unique concept which
Incorporates a specially designed
cassette system that allows you to
Interchange rollers to suite up to 5
different line widths in the one machine.

50, 75, 100, 120, 150mm available widths

Very well balanced and good down pressure on the front wheel so manoeuvring and leaving a good clear line is easy.

Cassette can change in and out in less than 15 seconds.

Large 350 x 4 pneumatic silicon filled wheels on precision bearings.

16 ltr liquid capacity with good splash guards.

WWW.MOWMASTER.COM.AU