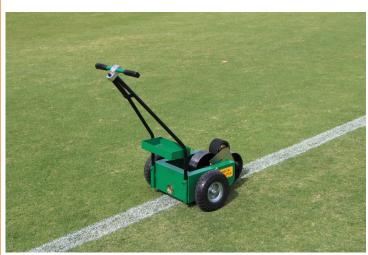

Extra large 75mm drain plug for quick and easy cleaning.

Adjustable operator handles with 3 handle styles, including one that lets you walk beside the line being marked.

Tool tray is incorporated in the handle.

Large 350 x 4 pneumatic silicon filled wheels on precision bearings.

16 ltr liquid capacity with good splash guards.

WWW.MOWMASTER.COM.AU