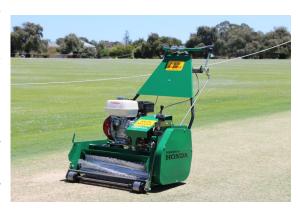

The new Mow Master Sweeper/Brush mower can be used both as a Maintenance or a Renovation Machine on Turf and Synthetic Surfaces.

Primarily designed for turf, it allows the operator to easily adjust the height of cut so that the desired amount of thatch or debris before and after renovation can be removed from the surface with accurate ease.

The wire brush cutting unit provides great thinning of the plant and has extremely low impact on recovery. Initial trials on this product were taken on many different types of sport turf surfaces.

The result works the same with the nylon bristle for the application on synthetic surfaces whilst also catching both unwanted debris and any to be kept sand filling.