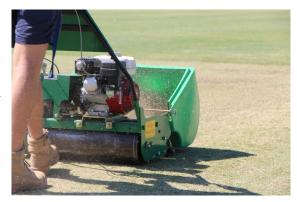

The wire brush cutting unit provides great thinning of the plant and has extremely low impact on recovery. Initial trials on this product were taken on many different types of sport turf surfaces.

The result works the same with the nylon bristle for the application on synthetic surfaces whilst also catching both unwanted debris and any to be kept sand filling.