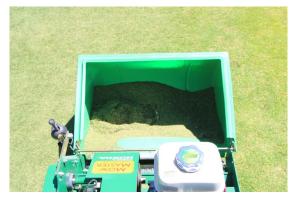

The cutting units themselves have a long life with nil maintenance and will collect 100% of your clip.

**WWW.MOWMASTER.COM.AU**