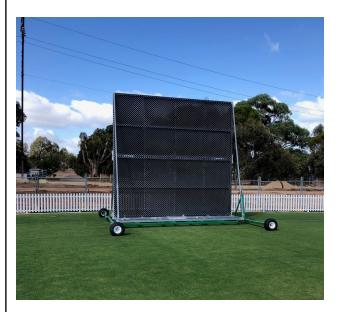

## **SIGHT SCREENS**

Here is a new concept from MowMaster.

A Sight screen set up that will save you hours in time.

Unique design—Black one side, White the other.

360 degrees rotation in less than 30 seconds.

completely safe, no working at heights or heavy lifting.

Polyethylene inserts, 25mm cut outs allow good wind flow but still small enough for the Batsmen to have good background vision of the ball.

Strong and Flexible, Polyethylene can be cleaned of any Debris including paint and bore stains with high pressure cleaning.

Colour does not fade and inserts can also be easily replaced if damaged.

The screens have a very low centre of gravity and will withstand strong wind speeds.

The unique steering set up on the MowMaster Sight Screens make them extremely easy to tow and manoeuvre

## **SPECIFICATIONS**

Screen Area: 4800 x 4800mm Screen Height: 5100mm (covers a bowlers arm height of 2470mm @ 80m) Traversing width: 3390mm Extended Wheel Base: 5060mm Length: 6100mm Weight: 1100kg Optional: Screen Height of 6000mm