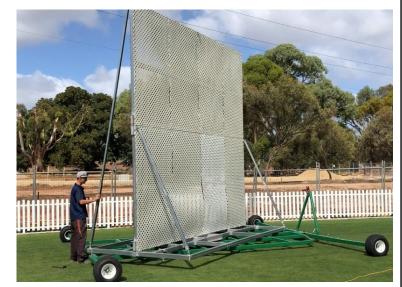

## **SIGHT SCREENS**

Here is a new concept from MowMaster.

A Sight screen set up that will save you hours in time.

Unique design—Black one side, White the other.

360 degrees rotation in less than 30 seconds.

completely safe, no working at heights or heavy lifting.

Polyethylene inserts, 25mm cut outs allow good wind flow but still small enough for the Batsmen to have good background vision of the ball.

Strong and Flexible, Polyethylene can be cleaned of any Debris including paint and bore stains with high pressure cleaning.

Colour does not fade and inserts can also be easily replaced if damaged.

The screens have a very low centre of gravity and will withstand strong wind speeds.

The unique steering set up on the MowMaster Sight Screens make them extremely easy to tow and manoeuvre

## **SPECIFICATIONS**

Screen Area: 4800 x 4800mm Screen Height: 5100mm (covers a bowlers arm height of 2470mm @ 80m) Traversing width: 3390mm Extended Wheel Base: 5060mm Length: 6100mm Weight: 1100kg Optional: Screen Height of 6000mm