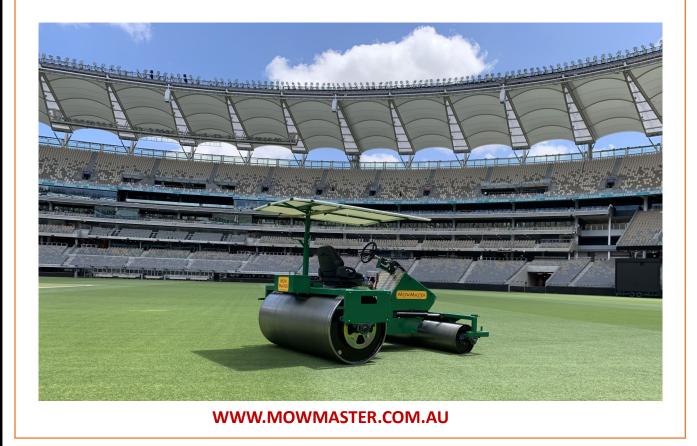

## **SPORTS FIELD ROLLER**

## SFR660

Rear roller dimension of 2000x900mm combining with a wall thickness of 28mm that has been fully machined with radius edges mounted on 60mm precision bearings allowing you the perfect result.

Front Rollers are in 3 section with a wall thickness of 10mm that has also been fully machined combined with the unique hydraulic steering makes manoeuvring this roller a breeze.

Weight dispersion is key to the MowMaster SFR660 Sports Field Roller at 78% over the main roller means maximum down pressure.

Powered by the ever reliable Honda 25HP V—Twin engine combined with our bullet proof Hydraulic transmission allows operating travel speed of up to 10 - 12 kms p/hr