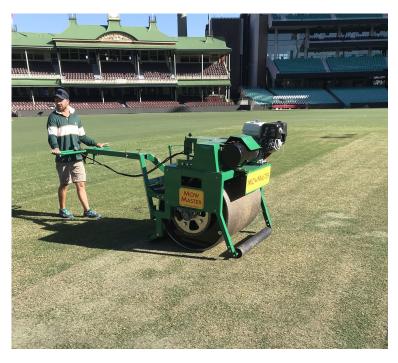

## MowMaster Walk Behind Roller WB270

- 9HP Honda GX270 petrol engine
- Rubber mounted engine mounts to reduce vibration
- Fully machined roller (for smooth operation) 900x900mm with a wall thickness of 28mm minimum mounted on 60mm precision bearings
- Adjustable stability Rollers with single wind arm on rear
- 1 1/4 inch pitch chain
- Fixed speed settings to allow operator to set consistent rolling speed.
- Machine Guards
- Heavy duty scraper with removable scraper tray to collect any excess clay/clippings from the roller
- Adjustable handle—for minimum storage space
- Machine tare weight approximately 980kg (dry weight) 1500kg (water ballast)
   other weight options available on request
- Optional: Electric start, with neutral safety switch to prevent start in forward or reverse position.