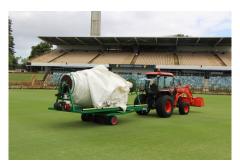

## **COVERS TRAILER**

The all new MowMaster Covers trailer makes rolling or unrolling your covers easy. Its swivel top allows you to un-pin it from its traveling position to 90 degrees sideways allowing you to unroll the covers whilst the vehicle towing the trailer drives along the wicket block which eliminates all excursion of man power. Its unique hydraulic drive set up allows you to tow the trailer with any sort of vehicle, not requiring any PTO drive eliminating any dangers from the machine. Single joy stick control makes it extremely user friendly, also with a built in neutral position which means once you let go of the joy stick the tarp will stop moving, making this the easiest and safest of its kind on the market. Manoeuvrability of this machine is at ease, with the 6 wheels located in the centre of the trailer you can turn it on the spot, allowing you to get into tight storage areas if needed.