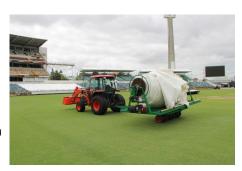

## **COVERS TRAILER**

The all new MowMaster Covers trailer makes rolling or unrolling your covers easy. Its swivel top allows you to un-pin it from its traveling position to 90 degrees sideways allowing you to unroll the covers whilst the vehicle towing the trailer drives along the wicket block which eliminates all excursion of man power. Its unique hydraulic drive set up allows you to tow the trailer with any sort of vehicle, not requiring any PTO drive eliminating any dangers from the machine. Single joy stick control makes it extremely user friendly, also with a built in neutral position which means once you let go of the joy stick the tarp will stop moving, making this the easiest and safest of its kind on the market. Manoeuvrability of this machine is at ease, with the 6 wheels located in the centre of the trailer you can turn it on the spot, allowing you to get into tight storage areas if needed.