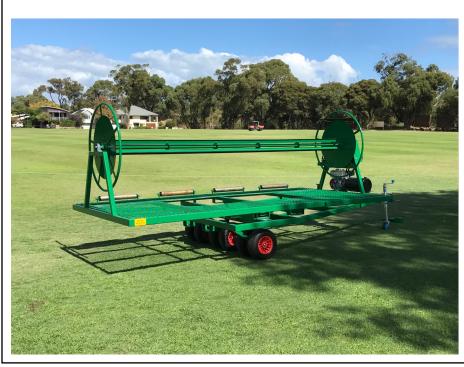

## **COVERS TRAILER**

The all new MowMaster Covers trailer makes rolling or unrolling your covers easy. Its swivel top allows you to un-pin it from its traveling position to 90 degrees sideways allowing you to unroll the covers whilst the vehicle towing the trailer drives along the wicket block which eliminates all excursion of man power. Its unique hydraulic drive set up allows you to tow the trailer with any sort of vehicle, not requiring any PTO drive eliminating any dangers from the machine. Single joy stick control makes it extremely user friendly, also with a built in neutral position which means once you let go of the joy stick the tarp will stop moving, making this the easiest and safest of its kind on the market. Manoeuvrability of this machine is at ease, with the 6 wheels located in the centre of the trailer you can turn it on the spot, allowing you to get into tight storage areas if needed.

## **SPECIFICATIONS**

Length: 4200mm

Width: 1800mm

Width Rotated: 4000mm

Weight: 600kg (without Cover)

Cover Capacity: 1220 M2

Draw Bar/ Hitch: Any Type

Engine: Honda GX160