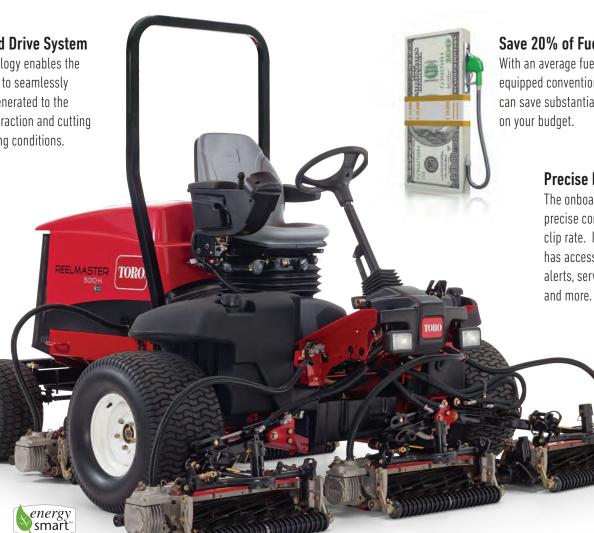

# Welcome to the Future of Hybrid Mowing!

**Exclusive Hybrid Drive System** PowerMatch technology enables the Reelmaster 5010-H to seamlessly

match the power generated to the power required for traction and cutting based on the mowing conditions.

### Save 20% of Fuel Costs on Average

With an average fuel savings of 20% over comparably equipped conventional mowers, and an economy mode that can save substantially more, the Reelmaster 5010-H is easy on your budget.

#### Precise Monitoring & Control

The onboard InfoCenter<sup>™</sup> provides precise control of reel speed and clip rate. In addition, the technician has access to system information, alerts, service reminders, diagnostics and more.