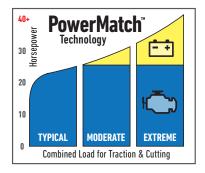

# Introducing the Reelmaster<sup>®</sup> 5010–H

with PowerMatch<sup>®</sup> Technology

The industry's first and only fairway mower with a true hybrid drive system.

# Welcome to the Future of Hybrid Mowing!

**Exclusive Hybrid Drive System** PowerMatch technology enables the Reelmaster 5010-H to seamlessly

match the power generated to the power required for traction and cutting based on the mowing conditions.

### The New Reelmaster<sup>®</sup> 5010–H A True "Game Changing" Hybrid Fairway Mower

The new Reelmaster 5010-H Fairway Mower features exclusive PowerMatch<sup>™</sup> Technology to seamlessly deliver the power you need, when and where you need it, for flawless fairway playing conditions. In fact, the Reelmaster 5010-H can readily deliver over 40 horsepower on-demand for climbing steep hills, verticutting or scalping.